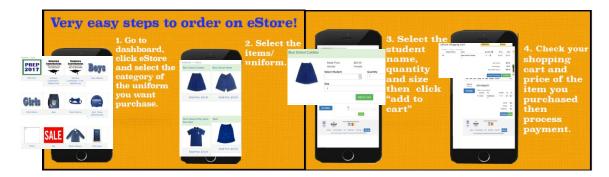

# **Ironside State School Uniform Shop Online**

Our eStore - Uniform online shop is available 24/7.

#### Go to https://schoolshoponline.net.au/ironside//ironside/index.aspx

- Assuming you have already registered as above, you can order immediately.
- Select eStore and follow the prompts.

- Add items to your cart and then check out (see images below).
- Add comments to your order if necessary especially if you have ordered Embroidery note exactly what you want embroidered on your hat / jumper.
- Choose delivery option: Pick up from the Uniform shop or Deliver to class.
- Can pre-order if item is not in stock and the item is eligible to be ordered.

- Convenience of online payment via Debit/Credit card or eWallet. (note: Payment via Debit/Credit card will incur a merchant fee)
- Receive confirmation of your purchases via email.
- Manage your account and view your transactions online, at your convenience.