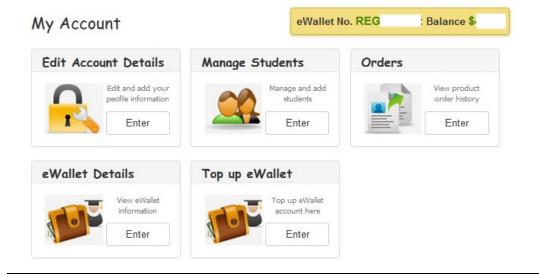

#### **eWallet**

- You are able to transfer money to your eWallet for a 30c fee (allow 2 days for money to register in your eWallet), and then you may use your funds to pay for the order with no extra fees. For further information refer to the information on the Uniform Shop log in screen: <a href="https://schoolshoponline.net.au/ironside//ironside/index.aspx">https://schoolshoponline.net.au/ironside//ironside/index.aspx</a>.
- Every parent who registers on SSOL is asked to check a box if they want to create an eWallet
  account during the registration process. If you choose yes, an account is activated and the
  account number is provided. If you wish to create the account later, you can select eWallet
  from the menu and follow the prompts to create the account.