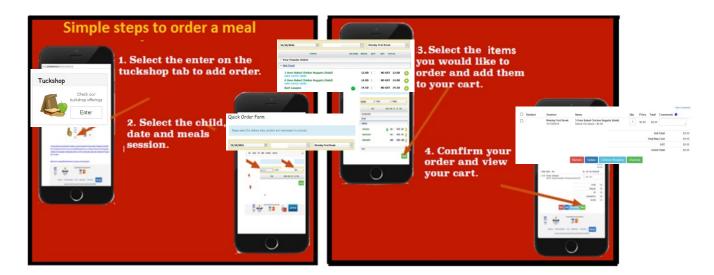

# **Ironside State School Tuckshop Online**

Our Tuckshop online is easy to use and available 24/7. Online ordering is the only way to order main meal items for delivery to your child at First Break.

Manage all your family tuckshop orders in one account.

Go to <a href="https://tuckshop.schoolshoponline.net.au/ironside/index.aspx">https://tuckshop.schoolshoponline.net.au/ironside/index.aspx</a>

- Assuming you have already registered as above, you can order immediately.
- See your child's past favourite orders in one click and reorder.
- Add comments to your order if necessary.
- Amend or cancel an order anytime right up to the meal session cut off time 8:30am.

- Prior to viewing your cart, select another date / another child and add their order to the cart also. This reduces the amount of any fees. You can also order for a number of days in the same order.
- Convenience of online payment via Debit/Credit card or eWallet. (note: Payment via Debit/Credit card will incur a merchant fee)
- Manage and view your transaction history online.