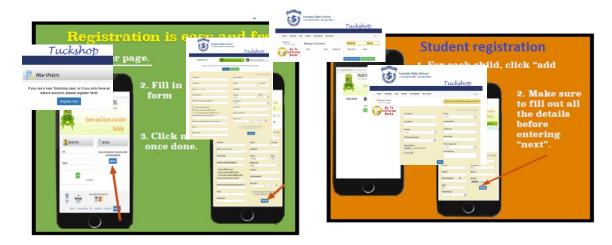

### Registration

The Tuckshop and Uniform shop are 2 separate databases, which therefore necessitates 2 registrations. Once you register in either the Tuckshop or Uniform Shop system, it is easy to register in the second system. E.G. If you wanted to register in the tuckshop system first, go to: <a href="https://tuckshop.schoolshoponline.net.au/ironside/index.aspx">https://tuckshop.schoolshoponline.net.au/ironside/index.aspx</a>.

• Simply register as a parent and register your children, making a note of the Email Address and Password that you have used.

- Then Logout and go to the second system, in this instance the Uniform Shop (eStore)
   <a href="https://schoolshoponline.net.au/ironside/ironside/index.aspx">https://schoolshoponline.net.au/ironside/ironside/index.aspx</a>
- Choose Register Now, and in the next screen, choose Existing User, making sure that you enter your email and password EXACTLY as you have registered it in the Tuckshop database. Follow the prompts.

• Your family is now set up in both systems.